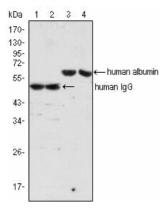

# Mouse Monoclonal Antibody to human IgG

Western blot analysis using IgG mouse mAb (lane 1, 2) and Albumin mouse mAb (lane 3, 4) against human serum (lane 1, 3) and plasma (lane 2, 4).